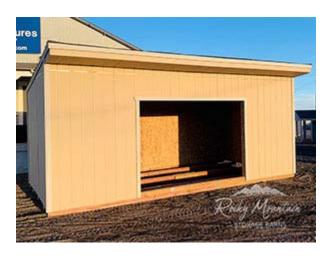

## 10x20 Lean-To Style Run In Shed

| Specifications |                                                   |  |
|----------------|---------------------------------------------------|--|
| Size           | 10x20- 24" Overhang in Front                      |  |
| Wall Height    | 8' Height Sloping To Short<br>Wall @ 16" OC       |  |
| Wall Material  | T-1-11 Smartside with<br>Vertical Grooves @ 8" OC |  |
| Door           | Large Horse Opening- 9' wide x 6' tall            |  |

| Specifications |                                    |  |
|----------------|------------------------------------|--|
| Shingles       | Architectural                      |  |
| Shingle Color  | To Be Determined by Customer       |  |
| Siding & Trim  | Primed                             |  |
| Interior       | Kickboards                         |  |
| Framing        | Rafters - 2x6 & Walls - 2x4 16" OC |  |