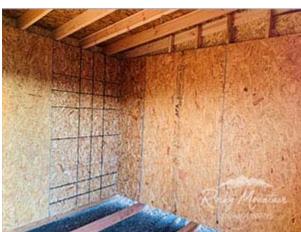

| Specifications |                                    |  |
|----------------|------------------------------------|--|
| Shingles       | Architectural                      |  |
| Shingle Color  | To Be Determined by Customer       |  |
| Siding & Trim  | Primed                             |  |
| Interior       | Kickboards                         |  |
| Framing        | Rafters - 2x6 & Walls - 2x4 16" OC |  |