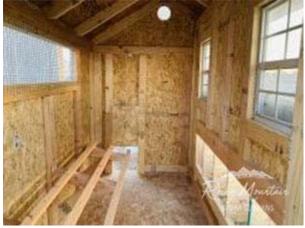

## 4x8 Cape Style Chicken Coop

| Specifications |                                                                     |  |
|----------------|---------------------------------------------------------------------|--|
| Total Size     | 4x8'                                                                |  |
| Exterior Walls | 6' Wall                                                             |  |
| Siding         | Primed 3/8" Smartside T-<br>1-11 8" OC Siding<br>(Vertical Grooves) |  |
| Doors          | Adult Door into Coop<br>(With Keyed Door Latch)                     |  |
| Chicken        | 12"x16" Chicken Rope                                                |  |
| Opening        | Door                                                                |  |
| Floors         | Wooden 3/4" OSB<br>Tongue & Groove                                  |  |
| Roosts         | 3-Rung Roosts                                                       |  |