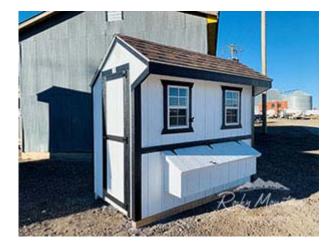

## 4x8 Cape Style Chicken Coop

| Specifications |                                                                     |  |
|----------------|---------------------------------------------------------------------|--|
| Total Size     | 4x8'                                                                |  |
| Exterior Walls | 6' Wall                                                             |  |
| Siding         | Primed 3/8" Smartside T-<br>1-11 8" OC Siding<br>(Vertical Grooves) |  |
| Doors          | Adult Door into Coop<br>(With Keyed Door Latch)                     |  |
| Chicken        | 12"x16" Chicken Rope                                                |  |
| Opening        | Door                                                                |  |
| Floors         | Wooden 3/4" OSB<br>Tongue & Groove                                  |  |
| Roosts         | 3-Rung Roosts                                                       |  |

| Specifications |                                                              |  |
|----------------|--------------------------------------------------------------|--|
| Roof Pitch     | 8/12                                                         |  |
| Overhangs      | 12" Overhang in Front                                        |  |
| Shingles       | Architectural (Brownwood)                                    |  |
| Painted        | White and Black                                              |  |
| Vents          | 42"x10.5" Drop Down Air<br>Vent<br>2—Round White Gable Vents |  |
| Windows        | (2) - 14"x21" Window with<br>Screen                          |  |
| Nesting Box    | (5) - 12"x12" Nesting Boxes<br>with Outside Access           |  |

| Pricing                 |         |
|-------------------------|---------|
| Buy it Now              | \$2,450 |
| Rent to Own<br>Estimate | \$120   |

(sales tax, security deposit & freight may be applicable)