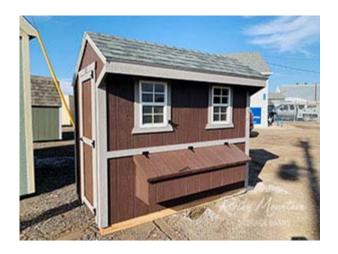

## **4x8 Cape Style Coop**

| Specifications |                                                                      |  |
|----------------|----------------------------------------------------------------------|--|
| Total Size     | 4x8'                                                                 |  |
| Exterior Walls | 6' Wall                                                              |  |
| Siding         | Painted 3/8" Smartside T-<br>1-11 8" OC Siding<br>(Vertical Grooves) |  |
| Doors          | Adult Door into Coop<br>(With Keyed Door Latch)                      |  |
| Chicken        | 12"x16" Chicken Rope                                                 |  |
| Opening        | Door                                                                 |  |
| Floor          | Wooden 3/4" OSB<br>Tongue & Groove                                   |  |
| Roosts         | 3-Rung Roosts                                                        |  |

| Specifications         |                                                                            |  |
|------------------------|----------------------------------------------------------------------------|--|
| Roof Pitch             | 8/12                                                                       |  |
| Overhangs              | 12" Overhang in Front                                                      |  |
| Shingles               | Architectural: Driftwood                                                   |  |
| Moisture<br>Protection | #15 Roofing Felt                                                           |  |
| Vents                  | 42"x10.5" Drop Down Air<br>Vent<br>Siding Color: Brown<br>Trim Color: Grey |  |
| Windows                | (2) - 14"x21" Window with<br>Screen                                        |  |
| Nesting Box            | (5) - 12"x12" Nesting Boxes with Outside Access                            |  |