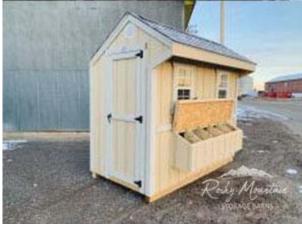

## 4x8 Cape Style Chicken Coop

| Specifications |                                                                     |  |
|----------------|---------------------------------------------------------------------|--|
| Total Size     | 4x8'                                                                |  |
| Exterior Walls | 6' Wall                                                             |  |
| Siding         | Primed 3/8" Smartside T-<br>1-11 8" OC Siding<br>(Vertical Grooves) |  |
| Doors          | Adult Door into Coop<br>(With Keyed Door Latch)                     |  |
| Chicken        | 12"x16" Chicken Rope                                                |  |
| Opening        | Door                                                                |  |
| Floors         | Wooden 3/4" OSB<br>Tongue & Groove                                  |  |
| Roosts         | 3-Rung Roosts                                                       |  |

| Specifications         |                                                              |  |
|------------------------|--------------------------------------------------------------|--|
| Roof Pitch             | 8/12                                                         |  |
| Overhangs              | 12" Overhang in Front                                        |  |
| Shingles               | Architectural (Brownwood)                                    |  |
| Moisture<br>Protection | #15 Roofing Felt                                             |  |
| Vents                  | 42"x10.5" Drop Down Air<br>Vent<br>2—Round White Gable Vents |  |
| Windows                | (2) - 14"x21" Window with<br>Screen                          |  |
| Nesting Box            | (5) - 12"x12" Nesting Boxes with Outside Access              |  |