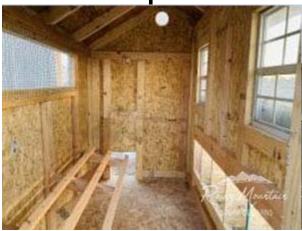

## 4x8 Cape Style Chicken Coop

| Specifications |                                                                     |  |
|----------------|---------------------------------------------------------------------|--|
| Total Size     | 4x8'                                                                |  |
| Exterior Walls | 6' Wall                                                             |  |
| Siding         | Primed 3/8" Smartside T-<br>1-11 8" OC Siding<br>(Vertical Grooves) |  |
| Doors          | Adult Door into Coop<br>(With Keyed Door Latch)                     |  |
| Chicken        | 12"x16" Chicken Rope                                                |  |
| Opening        | Door                                                                |  |
| Floors         | Wooden 3/4" OSB<br>Tongue & Groove                                  |  |
| Roosts         | 3-Rung Roosts                                                       |  |

| Specifications         |                                                              |  |
|------------------------|--------------------------------------------------------------|--|
| Roof Pitch             | 8/12                                                         |  |
| Overhangs              | 12" Overhang in Front                                        |  |
| Shingles               | Architectural (Brownwood)                                    |  |
| Moisture<br>Protection | #15 Roofing Felt                                             |  |
| Vents                  | 42"x10.5" Drop Down Air<br>Vent<br>2—Round White Gable Vents |  |
| Windows                | (2) - 14"x21" Window with<br>Screen                          |  |
| Nesting Box            | (5) - 12"x12" Nesting Boxes with Outside Access              |  |