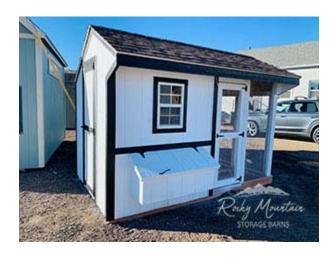

## 6x10 Cape Style Coop w/ Attached Run

| Specifications |                                                                          |  |
|----------------|--------------------------------------------------------------------------|--|
| Total Size     | 6x10 Coop w Attached Run                                                 |  |
| Exterior Walls | 6' Wall                                                                  |  |
| Siding         | Primed 3/8" Smartside T-<br>1-11 8" OC Siding<br>(Vertical Grooves)      |  |
| Doors          | -Adult Door into Coop<br>(With Keyed Door Latch)<br>-Adult Door into Run |  |
| Chicken        | 12"x16" Chicken Rope                                                     |  |
| Opening        | Door                                                                     |  |
| Floors         | Wooden 3/4" OSB<br>Tongue & Groove                                       |  |
| Roosts         | 4ft 3-Rung Roosts                                                        |  |

| Specifications |                                                       |  |
|----------------|-------------------------------------------------------|--|
| Roof Pitch     | 8/12                                                  |  |
| Overhangs      | 12" Overhang in Front                                 |  |
| Shingles       | Architectural Shingles<br>(Brownwood)                 |  |
| Painted        | White and Black                                       |  |
| Vents          | 42"x10.5" Drop Down Air<br>Vent                       |  |
| Windows        | 14"x21" Window with Screen                            |  |
| Nesting Box    | (3) - 12"x12" Nesting<br>Boxes with Outside<br>Access |  |