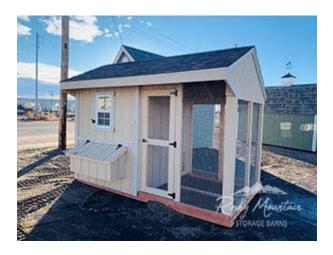

## 6x10 Cape Style Coop w/ Attached Run

| Specifications |                                                                          |  |
|----------------|--------------------------------------------------------------------------|--|
| Total Size     | 6x10 Coop w Attached Run                                                 |  |
| Exterior Walls | 6' Wall                                                                  |  |
| Siding         | Primed 3/8" Smartside T-<br>1-11 8" OC Siding<br>(Vertical Grooves)      |  |
| Doors          | -Adult Door into Coop<br>(With Keyed Door Latch)<br>-Adult Door into Run |  |
| Chicken        | 12"x16" Chicken Rope                                                     |  |
| Opening        | Door                                                                     |  |
| Floors         | Wooden 3/4" OSB<br>Tongue & Groove                                       |  |
| Roosts         | 4ft 3-Rung Roosts                                                        |  |

| Specifications         |                                                       |  |
|------------------------|-------------------------------------------------------|--|
| Roof Pitch             | 8/12                                                  |  |
| Overhangs              | 12" Overhang in Front                                 |  |
| Shingles               | Architectural Shingles (Brownwood)                    |  |
| Moisture<br>Protection | #15 Roofing Felt                                      |  |
| Vents                  | 42"x10.5" Drop Down Air<br>Vent                       |  |
| Windows                | 14"x21" Window with Screen                            |  |
| Nesting Box            | (3) - 12"x12" Nesting<br>Boxes with Outside<br>Access |  |

| Pricing                  |            |  |
|--------------------------|------------|--|
| Price                    | \$2,969.00 |  |
| Rent To Own 3 yr Monthly | \$129      |  |

(sales tax, security deposit, & freight may be applicable)