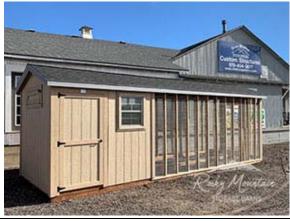

## 8x8 Standard Style Shed w/ Attached 16' Long Run

| Specifications |                                 |  |
|----------------|---------------------------------|--|
| Size           | 8x8' w/ 8x16 Attached Run       |  |
| Floor Material | Wood Floor 3/4" Tongue & Groove |  |
| Wall Height    | 6' 6" Studs @ 16" OC            |  |
| Door           | Single Doors                    |  |
| Roof Slope     | 4/12                            |  |

| Specifications      |                                    |  |
|---------------------|------------------------------------|--|
| Shingles            | Architectural Color:<br>Onyx Black |  |
| Overhang            | 4" All Around                      |  |
| Siding              | Smartside T1-11                    |  |
| Vent                | Drop Down Vent                     |  |
| Siding & Trim Color | Primed                             |  |
| Chicken Coop        | Package                            |  |