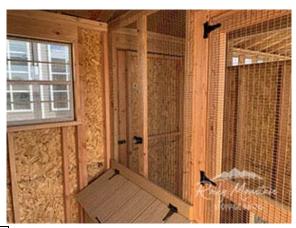

| Specifications      |                                    |  |
|---------------------|------------------------------------|--|
| Shingles            | Architectural Color:<br>Onyx Black |  |
| Overhang            | 4" All Around                      |  |
| Siding              | Smartside T1-11                    |  |
| Vent                | Drop Down Vent                     |  |
| Siding & Trim Color | Primed                             |  |
| Chicken Coop        | Package                            |  |