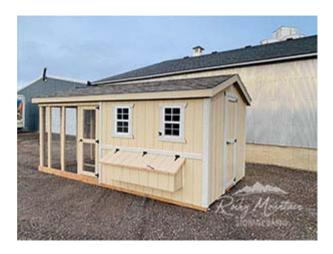

## 8x16 Standard Style Chicken Coop with Run

| Specifications  |                                                                     |  |
|-----------------|---------------------------------------------------------------------|--|
| Total Size      | 8x16 Coop                                                           |  |
| Distribution    | 8x8 Coop – 8x8 Run                                                  |  |
| Exterior Walls  | 6' Wall                                                             |  |
| Siding          | Primed 3/8" Smartside T-<br>1-11 8" OC Siding<br>(Vertical Grooves) |  |
| Coop Door       | Adult Door into Coop<br>(With Keyed Door Latch)                     |  |
| Chicken Opening | 12"x16" Chicken Rope<br>Door                                        |  |
| Floors          | Wooden 3/4" OSB Tongue<br>& Groove                                  |  |
| Roosts          | 3-Rung Roosts                                                       |  |

| Specifications |                                                 |  |
|----------------|-------------------------------------------------|--|
| Roof Pitch     | 4/12                                            |  |
| Overhangs      | 4"                                              |  |
| Shingles       | Architectural Shingles Driftwood                |  |
| Siding /Trim   | Primed                                          |  |
| Vents          | 42"x10.5" Drop Down Air<br>Vent & 2- Round      |  |
| Windows        | (2) - 14"x21" Window with<br>Screen             |  |
| Nesting Box    | (5) - 12"x12" Nesting Boxes with Outside Access |  |
| Run Door       | Adult Door into Run                             |  |

| Pricing           |                 |  |
|-------------------|-----------------|--|
| <b>Buy it Now</b> | \$5,175         |  |
| Rent to Own       | \$240.00        |  |
| Estimate/MO       | <b>Ψ</b> 240.00 |  |