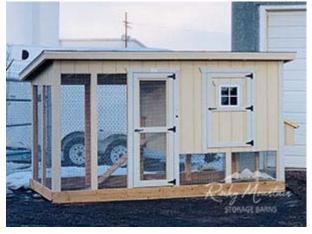

245 East Collins Street • Eaton, CO 80615 Phone: (970)-454-3677 • Fax (970) 454-3898 www.rmstoragebarns.com

6x12 Traditional Style Chicken Coop

| Specifications  |                             |  |
|-----------------|-----------------------------|--|
| Total Size      | 6x12                        |  |
| Door            | Keyed Adult Door            |  |
|                 | (poultry netting)           |  |
|                 | Small Man Door              |  |
| Exterior Walls  | 7' wall slopes to 6'        |  |
| Siding          | Primed 3/8" Smartside T-    |  |
|                 | 1-11 8" OC Siding (Vertical |  |
|                 | Grooves)                    |  |
| Chicken Opening | 12"x16" Chicken Rope        |  |
|                 | Door w/ (Ramp)              |  |
| Floor           | Wooden 3/4" OSB Tongue      |  |
|                 | & Groove                    |  |

| Specifications         |                                                 |  |
|------------------------|-------------------------------------------------|--|
| Roof Pitch             | 2/12                                            |  |
| Overhangs              | 7"                                              |  |
| Shingles               | Architectural Shingle Color: Brownwood          |  |
| Moisture<br>Protection | #15 Roofing Felt                                |  |
| Roosts                 | 3-Rung Roosts                                   |  |
| Windows                | 1- 14"x21" Window with Screen                   |  |
| Nesting Box            | (4) - 12"x12" Nesting Boxes with Outside Access |  |
| Painted                | Primed Trim & Siding                            |  |

| Pricing      |            |  |
|--------------|------------|--|
| Buy it Now   | \$2,365.00 |  |
| Rent to Own  | \$110      |  |
| MO/ Estimate | \$110      |  |

(sales tax, security deposit, & freight may be applicable)