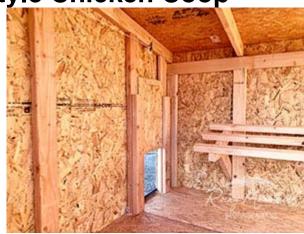

245 East Collins Street • Eaton, CO 80615 Phone: (970)-454-3677 • Fax (970) 454-3898 www.rmstoragebarns.com

6x12 Traditional Style Chicken Coop

| Specifications  |                             |  |
|-----------------|-----------------------------|--|
| Total Size      | 6x12                        |  |
| Door            | Keyed Adult Door            |  |
|                 | (poultry netting)           |  |
|                 | Small Man Door              |  |
| Exterior Walls  | 7' wall slopes to 6'        |  |
| Siding          | Primed 3/8" Smartside T-    |  |
|                 | 1-11 8" OC Siding (Vertical |  |
|                 | Grooves)                    |  |
| Chicken Opening | 12"x16" Chicken Rope        |  |
|                 | Door w/ (Ramp)              |  |
| Floor           | Wooden 3/4" OSB Tongue      |  |
|                 | & Groove                    |  |

| Specifications         |                                                 |  |
|------------------------|-------------------------------------------------|--|
| Roof Pitch             | 2/12                                            |  |
| Overhangs              | 7"                                              |  |
| Shingles               | Architectural Shingle Color: Brownwood          |  |
| Moisture<br>Protection | #15 Roofing Felt                                |  |
| Roosts                 | 3-Rung Roosts                                   |  |
| Windows                | 1- 14"x21" Window with Screen                   |  |
| Nesting Box            | (4) - 12"x12" Nesting Boxes with Outside Access |  |
| Painted                | Primed Trim & Siding                            |  |