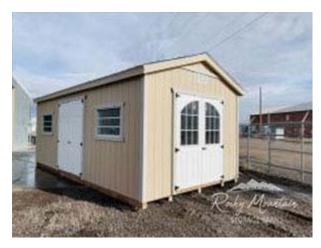

## 10x20 Standard Style Shed

| Specifications |                                                                               |
|----------------|-------------------------------------------------------------------------------|
| Size           | 10x20                                                                         |
| Floor Material | Wood Floor<br>3/4" Tongue & Groove                                            |
| Wall Height    | 6'6" Studs @ 16" OC                                                           |
| Wall Material  | T-1-11 Smartside with Vertical Grooves @ 8" OC                                |
| Doors          | (1) 5ft Fiberglass Dbl Door<br>(1) 5ft Wooden Fiberglass<br>Arched Glass Door |
| Overhang       | 4" overhang                                                                   |
| Vents          | 8"x16" Gable – (2) 50 Sq In<br>Vented Skylights                               |

| Specifications |                                        |  |
|----------------|----------------------------------------|--|
| Windows        | (2) 36"x23" Crank Out                  |  |
| Shingles       | Architectural<br>Driftwood             |  |
| Roof Slope     | 4/12                                   |  |
| Trim           | Primed                                 |  |
| Siding         | Primed                                 |  |
| Extras         | (2) 10 ft shelves<br>(1) 5ft workbench |  |