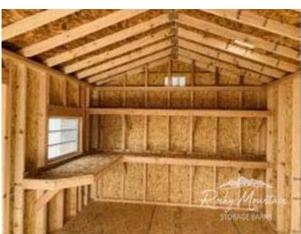

## 10x20 Standard Style Shed

| Specifications |                                                                               |
|----------------|-------------------------------------------------------------------------------|
| Size           | 10x20                                                                         |
| Floor Material | Wood Floor<br>3/4" Tongue & Groove                                            |
| Wall Height    | 6'6" Studs @ 16" OC                                                           |
| Wall Material  | T-1-11 Smartside with Vertical Grooves @ 8" OC                                |
| Doors          | (1) 5ft Fiberglass Dbl Door<br>(1) 5ft Wooden Fiberglass<br>Arched Glass Door |
| Overhang       | 4" overhang                                                                   |
| Vents          | 8"x16" Gable – (2) 50 Sq In<br>Vented Skylights                               |

| Specifications |                                        |  |
|----------------|----------------------------------------|--|
| Windows        | (2) 36"x23" Crank Out                  |  |
| Shingles       | Architectural<br>Driftwood             |  |
| Roof Slope     | 4/12                                   |  |
| Trim           | Primed                                 |  |
| Siding         | Primed                                 |  |
| Extras         | (2) 10 ft shelves<br>(1) 5ft workbench |  |