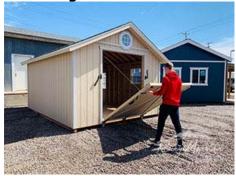

245 East Collins Street • Eaton, CO 80615 Phone: (970)-454-3677 • Fax (970) 454-3898 www.rmstoragebarns.com

12x16 Alpine Style Shed w/ Ramp Door

| Specifications |                                                   |  |
|----------------|---------------------------------------------------|--|
| Size           | 12x16                                             |  |
| Floor Material | Wood Floor<br>3/4" Tongue & Groove                |  |
| Wall Height    | 6'6"' Studs @ 16" OC                              |  |
| Wall Material  | T-1-11 Smartside with<br>Vertical Grooves @ 8" OC |  |
| Door Size      | 30.5x72 9-light Single<br>Fiberglass Door         |  |
| Vent           | Ridge Vent                                        |  |
| Roof Slope     | 6/12                                              |  |
| Ramp Door      | 6'x7'                                             |  |

| Specifications   |                                   |  |
|------------------|-----------------------------------|--|
| Operable Window  | (1) 24"x36" White                 |  |
| Shingles         | Architectural Color:<br>Brownwood |  |
| Fixed Windows    | (2) 18" White Octagon             |  |
| Siding           | Primed                            |  |
| Trim             | Primed                            |  |
| Interior Framing | 2x4 – 16" OC                      |  |