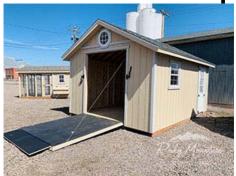

245 East Collins Street • Eaton, CO 80615 Phone: (970)-454-3677 • Fax (970) 454-3898 www.rmstoragebarns.com

12x16 Alpine Style Shed w/ Ramp Door

| Specifications |                                                   |  |
|----------------|---------------------------------------------------|--|
| Size           | 12x16                                             |  |
| Floor Material | Wood Floor<br>3/4" Tongue & Groove                |  |
| Wall Height    | 6'6"' Studs @ 16" OC                              |  |
| Wall Material  | T-1-11 Smartside with<br>Vertical Grooves @ 8" OC |  |
| Door Size      | 30.5x72 9-light Single<br>Fiberglass Door         |  |
| Vent           | Ridge Vent                                        |  |
| Roof Slope     | 6/12                                              |  |
| Ramp Door      | 6'x7'                                             |  |

| Specifications   |                                   |  |
|------------------|-----------------------------------|--|
| Operable Window  | (1) 24"x36" White                 |  |
| Shingles         | Architectural Color:<br>Brownwood |  |
| Fixed Windows    | (2) 18" White Octagon             |  |
| Siding           | Primed                            |  |
| Trim             | Primed                            |  |
| Interior Framing | 2x4 – 16" OC                      |  |