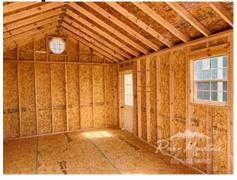

245 East Collins Street • Eaton, CO 80615 Phone: (970)-454-3677 • Fax (970) 454-3898 www.rmstoragebarns.com

12x16 Alpine Style Shed w/ Ramp Door

| Specifications |                                                   |  |
|----------------|---------------------------------------------------|--|
| Size           | 12x16                                             |  |
| Floor Material | Wood Floor<br>3/4" Tongue & Groove                |  |
| Wall Height    | 6'6"' Studs @ 16" OC                              |  |
| Wall Material  | T-1-11 Smartside with<br>Vertical Grooves @ 8" OC |  |
| Door Size      | 30.5x72 9-light Single<br>Fiberglass Door         |  |
| Vent           | Ridge Vent                                        |  |
| Roof Slope     | 6/12                                              |  |
| Ramp Door      | 6'x7'                                             |  |

| Specifications   |                                   |  |
|------------------|-----------------------------------|--|
| Operable Window  | (1) 24"x36" White                 |  |
| Shingles         | Architectural Color:<br>Brownwood |  |
| Fixed Windows    | (2) 18" White Octagon             |  |
| Siding           | Primed                            |  |
| Trim             | Primed                            |  |
| Interior Framing | 2x4 – 16" OC                      |  |