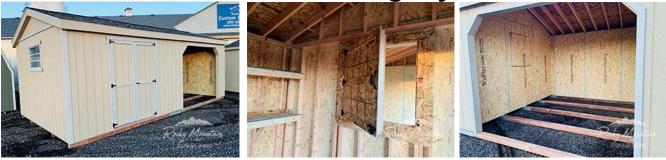

## 12x24 Standard Loafing Style Shed

| Specifications |                                                                            |
|----------------|----------------------------------------------------------------------------|
| Size           | 12x24 Standard Style                                                       |
| Floor Material | Wood Floor in 12'x12' Tack<br>Area- No Floor in 12'x12' Run                |
| Wall Height    | 7' Studs @ 16" OC                                                          |
| Wall Material  | Smartside T-1-11 8" OC                                                     |
| Door Size      | 5' Wooden Double Door w/<br>Keyed Door Latch<br>3'x3' Hay Door in Interior |
| Partition Wall | Tongue & Groove<br>Kickboards in Run Area                                  |
| Roof Slope     | 4 /12                                                                      |

| Specifications |                                           |  |
|----------------|-------------------------------------------|--|
| Windows        | 23"x36" Crank Out<br>Window in Tack Area  |  |
| Roof           | Architectural Shingle<br>Color: Driftwood |  |
| Siding Color   | Primed                                    |  |
| Trim Color     | Primed                                    |  |
| Shelving       | 2-Rows – 12' long x<br>16" Deep           |  |