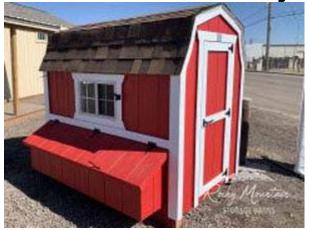

245 East Collins Street • Eaton, CO 80615 Phone: (970)-454-3677 • Fax (970) 454-3898 www.rmstoragebarns.com

4x6 Barn Style Chicken Coop

| Specifications  |                                                                     |  |
|-----------------|---------------------------------------------------------------------|--|
| Total Size      | 4x6                                                                 |  |
| Door            | Keyed Adult Door                                                    |  |
| Exterior Walls  | 4' Coop Walls                                                       |  |
| Siding          | Primed 3/8" Smartside T-<br>1-11 8" OC Siding (Vertical<br>Grooves) |  |
| Chicken Opening | 12"x16" Chicken Rope<br>Door w/ (Ramp)                              |  |
| Floor           | Wooden 3/4" OSB Tongue<br>& Grooves                                 |  |
| Vent            | Drop Down Vent w/ Wire                                              |  |

| Specifications         |                                                 |  |
|------------------------|-------------------------------------------------|--|
| Roof Pitch             | Gambrel Barn Style                              |  |
| Overhangs              | Small Overhang and Trim Finish                  |  |
| Shingles               | Architectural Shingle Color:<br>Brownwood       |  |
| Moisture<br>Protection | #15 Roofing Felt                                |  |
| Roosts                 | 3-Rung Roosts                                   |  |
| Windows                | 2- 14"x21" Windows                              |  |
| Nesting Box            | (4) - 12"x12" Nesting Boxes with Outside Access |  |
| Primed                 | Trim & Siding                                   |  |

| Pricing           |            |  |
|-------------------|------------|--|
| <b>Buy it Now</b> | \$2,135.00 |  |
| Rent to Own       | \$105      |  |
| MO/ Estimate      | φιυσ       |  |

(sales tax, security deposit, & freight may be applicable)