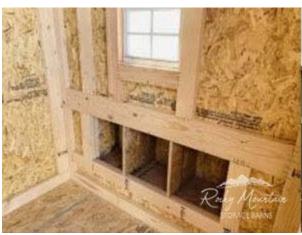

| Specifications |                                                       |  |
|----------------|-------------------------------------------------------|--|
| Roof Pitch     | 8/12                                                  |  |
| Overhangs      | 12" Overhang in Front                                 |  |
| Shingles       | Architectural (Estate Grey)                           |  |
| Painted        | White and Red                                         |  |
| Vents          | 42"x10.5" Drop Down Air<br>Vent                       |  |
| Windows        | 14"x21" Window with Screen                            |  |
| Nesting Box    | (3) - 12"x12" Nesting<br>Boxes with Outside<br>Access |  |