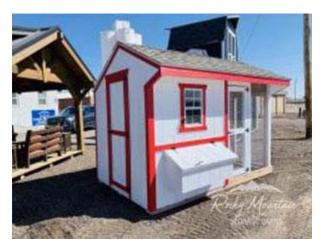

## 6x10 Cape Style Coop w/ Attached Run

| Specifications |                                                                          |  |
|----------------|--------------------------------------------------------------------------|--|
| Total Size     | 6x10 Coop w Attached Run                                                 |  |
| Exterior Walls | 6' Wall                                                                  |  |
| Siding         | Primed 3/8" Smartside T-<br>1-11 8" OC Siding<br>(Vertical Grooves)      |  |
| Doors          | -Adult Door into Coop<br>(With Keyed Door Latch)<br>-Adult Door into Run |  |
| Chicken        | 12"x16" Chicken Rope                                                     |  |
| Opening        | Door                                                                     |  |
| Floors         | Wooden 3/4" OSB<br>Tongue & Groove                                       |  |
| Roosts         | 3-Rung Roosts                                                            |  |

| Specifications |                                                       |  |
|----------------|-------------------------------------------------------|--|
| Roof Pitch     | 8/12                                                  |  |
| Overhangs      | 12" Overhang in Front                                 |  |
| Shingles       | Architectural (Estate Grey)                           |  |
| Painted        | White and Red                                         |  |
| Vents          | 42"x10.5" Drop Down Air<br>Vent                       |  |
| Windows        | 14"x21" Window with Screen                            |  |
| Nesting Box    | (3) - 12"x12" Nesting<br>Boxes with Outside<br>Access |  |

| Pricing               |            |  |
|-----------------------|------------|--|
| Price                 | \$3,520.00 |  |
| Rent To Own Estimated | \$165      |  |

(sales tax, security deposit, & freight may be applicable)