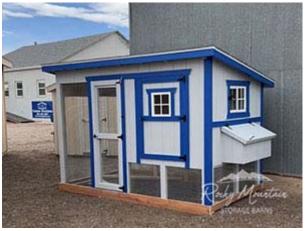

245 East Collins Street • Eaton, CO 80615 Phone: (970)-454-3677 • Fax (970) 454-3898 www.rmstoragebarns.com

6x10 Traditional Style Chicken Coop

| Specifications  |                             |  |
|-----------------|-----------------------------|--|
| Total Size      | 6x10                        |  |
| Door            | Keyed Adult Door            |  |
|                 | Small Man Door              |  |
| Exterior Walls  | 7' wall slopes to 6'        |  |
| Siding          | Primed 3/8" Smartside T-    |  |
|                 | 1-11 8" OC Siding (Vertical |  |
|                 | Grooves)                    |  |
| Chicken Opening | 12"x16" Chicken Rope        |  |
|                 | Door w/ (Ramp)              |  |
| Floor           | Wooden 3/4" OSB Tongue      |  |
|                 | & Groove                    |  |

| Specifications |                             |  |
|----------------|-----------------------------|--|
| Roof Pitch     | 2/12                        |  |
| Overhangs      | 7"                          |  |
| Shingles       | Architectural Color: Black  |  |
| Moisture       | #15 Roofing Felt            |  |
| Protection     | #15 Rooming Felt            |  |
| Wire           | Weld Wire Hardware Cloth    |  |
| Roosts         | 3-Rung Roosts               |  |
| Windows        | 1- 14"x21" and 12"x12"      |  |
| Nesting Box    | (3) - 12"x12" Nesting Boxes |  |
|                | with Outside Access         |  |
| Painted        | Grey Siding and Blue Trim   |  |

| Pricing           |         |  |
|-------------------|---------|--|
| <b>Buy it Now</b> | \$2,896 |  |
| Rent to Own       | \$136   |  |
| Estimate/MO       | \$130   |  |

(sales tax, security deposit, & freight may be applicable)