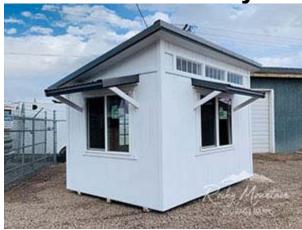

## 8x10 Lean-To Style Shed w/ Mansard Roof

| Specifications |                                                |  |
|----------------|------------------------------------------------|--|
| Size           | 8x10                                           |  |
| Floor Material | Wood Floor<br>3/4" Tongue & Groove             |  |
| Wall Height    | 10' Studs Sloping To Short<br>Wall 8' @ 16" OC |  |
| Wall Material  | T-1-11 Smartside with Vertical Grooves @ 8" OC |  |
| Door Size      | Single Door w/ 9 Light Glass                   |  |
| Door Material  | Single 9- Lite Fiberglass                      |  |
| Mansard Roof   | 2 – 27"x 60" w/ Metal                          |  |
| Roof Slope     | 2/12                                           |  |

| Specifications |                                                                            |  |
|----------------|----------------------------------------------------------------------------|--|
| Windows        | 2 - 4'x4' Insulated<br>Sliders w/o Grids<br>3 - 10"x23" Transom<br>Windows |  |
| Roof Material  | 29 Gauge Tuff Rib<br>Metal                                                 |  |
| Roof Color     | Black                                                                      |  |
| Siding Paint   | White                                                                      |  |
| Trim Paint     | Black                                                                      |  |

| Pricing           |          |  |
|-------------------|----------|--|
| <b>Buy it Now</b> | \$11,585 |  |
| Rent to Own       | \$520    |  |
| Estimate/MO       |          |  |

(sales tax, security deposit & freight may be applicable)