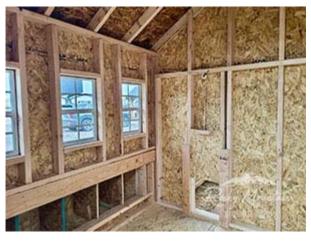

## 10x12 Cape Style Chicken Coop with Run

| Specifications  |                                                             |  |
|-----------------|-------------------------------------------------------------|--|
| Total Size      | 10x12 Coop                                                  |  |
| Distribution    | 10x7 Coop – 10x5 Run                                        |  |
| Exterior Walls  | 6' Wall                                                     |  |
| Siding          | 3/8" Smartside T-1-11 8"<br>OC Siding (Vertical<br>Grooves) |  |
| Coop Door       | Adult Door into Coop<br>(With Keyed Door Latch)             |  |
| Chicken Opening | 12"x16" Chicken Rope<br>Door                                |  |
| Floors          | Wooden 3/4" OSB<br>Tongue & Groove                          |  |
| Roosts          | 3-Rung Roosts                                               |  |

| Specifications |                                                       |  |
|----------------|-------------------------------------------------------|--|
| Roof Pitch     | 8/12                                                  |  |
| Overhangs      | 12" Overhang in Front                                 |  |
| Shingles       | Architectural<br>Brownwood                            |  |
| Primed         | Siding and Trim                                       |  |
| Windows        | (3) - 14"x21" Window<br>with Screen                   |  |
| Nesting Box    | (5) - 12"x12" Nesting<br>Boxes with Outside<br>Access |  |
| Run Door       | Adult Door into Run                                   |  |