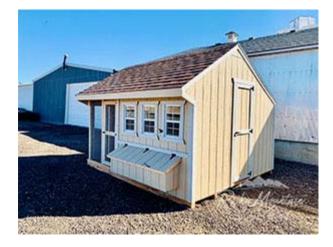

## 10x12 Cape Style Chicken Coop with Run

| Specifications  |                                                             |  |
|-----------------|-------------------------------------------------------------|--|
| Total Size      | 10x12 Coop                                                  |  |
| Distribution    | 10x7 Coop – 10x5 Run                                        |  |
| Exterior Walls  | 6' Wall                                                     |  |
| Siding          | 3/8" Smartside T-1-11 8"<br>OC Siding (Vertical<br>Grooves) |  |
| Coop Door       | Adult Door into Coop<br>(With Keyed Door Latch)             |  |
| Chicken Opening | 12"x16" Chicken Rope<br>Door                                |  |
| Floors          | Wooden 3/4" OSB<br>Tongue & Groove                          |  |
| Roosts          | 3-Rung Roosts                                               |  |

| Specifications |                                                       |  |
|----------------|-------------------------------------------------------|--|
| Roof Pitch     | 8/12                                                  |  |
| Overhangs      | 12" Overhang in Front                                 |  |
| Shingles       | Architectural<br>Brownwood                            |  |
| Primed         | Siding and Trim                                       |  |
| Windows        | (3) - 14"x21" Window<br>with Screen                   |  |
| Nesting Box    | (5) - 12"x12" Nesting<br>Boxes with Outside<br>Access |  |
| Run Door       | Adult Door into Run                                   |  |