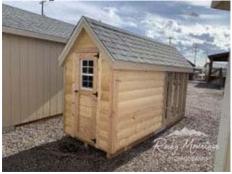

245 East Collins Street ● Eaton, CO 80615 Phone: (970)-454-3677 ● Fax (970) 454-3898 www.rmstoragebarns.com

4x12 Alpine Style Chicken Coop w/ Run

| Specifications |                                    |  |
|----------------|------------------------------------|--|
| Floor Material | Wood Floor<br>3/4" Tongue & Groove |  |
| Wall Height    | 5' Wall Height                     |  |
| Size           | 6' Run and 6' Coop                 |  |
| Overhang       | 4" overhang                        |  |
| Roof Pitch     | 10/12                              |  |
| Nesting Box    | 3 (inside access)                  |  |
| Roosts         | 2-Rung                             |  |
| Door           | Chicken Rope                       |  |
| Floor Covering | Lux Guard                          |  |

| Specifications    |                                                         |  |
|-------------------|---------------------------------------------------------|--|
| Shingles          | Architectural Color:<br>Estate Grey                     |  |
| Siding            | Unstained Log Siding (over house wrap and OSB sheeting) |  |
| Siding/Trim Color | Unstained/Primed                                        |  |
| Window            | 14"x21"                                                 |  |
| Doors             | 2 Small Man Doors                                       |  |

| Pricing                 |         |  |
|-------------------------|---------|--|
| <b>Buy it Now</b>       | \$2,565 |  |
| Rent to Own Estimate/MO | \$125   |  |

(sales tax, security deposit & freight may be applicable)