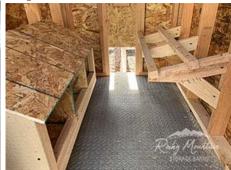

245 East Collins Street ● Eaton, CO 80615 Phone: (970)-454-3677 ● Fax (970) 454-3898 www.rmstoragebarns.com

4x12 Alpine Style Chicken Coop w/ Run

| Specifications |                                    |  |
|----------------|------------------------------------|--|
| Floor Material | Wood Floor<br>3/4" Tongue & Groove |  |
| Wall Height    | 5' Wall Height                     |  |
| Size           | 6' Run and 6' Coop                 |  |
| Overhang       | 4" overhang                        |  |
| Roof Pitch     | 10/12                              |  |
| Nesting Box    | 3 (inside access)                  |  |
| Roosts         | 2-Rung                             |  |
| Door           | Chicken Rope                       |  |
| Floor Covering | Lux Guard                          |  |