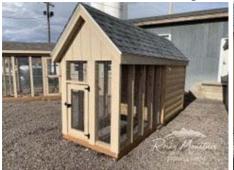

245 East Collins Street ● Eaton, CO 80615 Phone: (970)-454-3677 ● Fax (970) 454-3898 www.rmstoragebarns.com

4x12 Alpine Style Chicken Coop w/ Run

| Specifications |                                    |  |
|----------------|------------------------------------|--|
| Floor Material | Wood Floor<br>3/4" Tongue & Groove |  |
| Wall Height    | 5' Wall Height                     |  |
| Size           | 6' Run and 6' Coop                 |  |
| Overhang       | 4" overhang                        |  |
| Roof Pitch     | 10/12                              |  |
| Nesting Box    | 3 (inside access)                  |  |
| Roosts         | 2-Rung                             |  |
| Door           | Chicken Rope                       |  |
| Floor Covering | Lux Guard                          |  |

| Specifications    |                                                         |  |
|-------------------|---------------------------------------------------------|--|
| Shingles          | Architectural Color:<br>Estate Grey                     |  |
| Siding            | Unstained Log Siding (over house wrap and OSB sheeting) |  |
| Siding/Trim Color | Unstained/Primed                                        |  |
| Window            | 14"x21"                                                 |  |
| Doors             | 2 Small Man Doors                                       |  |

| Pricing                 |         |  |
|-------------------------|---------|--|
| <b>Buy it Now</b>       | \$2,565 |  |
| Rent to Own Estimate/MO | \$125   |  |

(sales tax, security deposit & freight may be applicable)