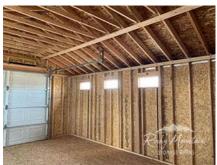

| Specifications         |                                                                              |  |
|------------------------|------------------------------------------------------------------------------|--|
| Roof Pitch             | 6/12                                                                         |  |
| Overhangs              | 9" Overhang                                                                  |  |
| Moisture<br>Protection | #15 Roofing Felt                                                             |  |
| Windows                | (8) 10"x29" - Insulated<br>(2) 3'x3' Insulated White                         |  |
| Garage Door            | 9x8 Steel Overhead, White<br>3' Single Steel Door – 9-Lite                   |  |
| Roof                   | Architectural Shingle<br>Driftwood                                           |  |
| Interior               | 2- Rows of 8' Shelving<br>Partition Wall w/ Door<br>(divides 16x8' – 16x24') |  |