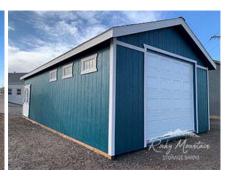

## 16'x32' Alpine Style Portable Garage Storage Shed (Add Porch for \$4,850)

| Specifications |                                                   |  |
|----------------|---------------------------------------------------|--|
| Total Size     | 16'x32'                                           |  |
| Exterior Walls | 7'9" Wall                                         |  |
| Siding         | Siding, Smartside Primed                          |  |
| Doors          | Fiberglass - Double -<br>60.5"x72" -Arched 9-Lite |  |
| Floors         | Wooden 3/4" Durstand<br>Tongue & Groove           |  |
| Venting        | Ridge Vent                                        |  |
| Siding Color   | Teal                                              |  |
| Trim           | 1x3 – White                                       |  |

| Specifications         |                                                                              |  |
|------------------------|------------------------------------------------------------------------------|--|
| Roof Pitch             | 6/12                                                                         |  |
| Overhangs              | 9" Overhang                                                                  |  |
| Moisture<br>Protection | #15 Roofing Felt                                                             |  |
| Windows                | (8) 10"x29" - Insulated<br>(2) 3'x3' Insulated White                         |  |
| Garage Door            | 9x8 Steel Overhead, White<br>3' Single Steel Door – 9-Lite                   |  |
| Roof                   | Architectural Shingle<br>Driftwood                                           |  |
| Interior               | 2- Rows of 8' Shelving<br>Partition Wall w/ Door<br>(divides 16x8' – 16x24') |  |