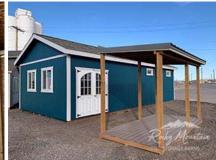

## 16'x32' Alpine Style Portable Garage Storage Shed (Add Porch for \$4,850)

| Specifications |                                                   |  |
|----------------|---------------------------------------------------|--|
| Total Size     | 16'x32'                                           |  |
| Exterior Walls | 7'9" Wall                                         |  |
| Siding         | Siding, Smartside Primed                          |  |
| Doors          | Fiberglass - Double -<br>60.5"x72" -Arched 9-Lite |  |
| Floors         | Wooden 3/4" Durstand<br>Tongue & Groove           |  |
| Venting        | Ridge Vent                                        |  |
| Siding Color   | Teal                                              |  |
| Trim           | 1x3 – White                                       |  |