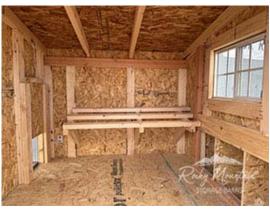

## **6x10 Traditional Style Chicken Coop**

| Specifications |                                                  |  |
|----------------|--------------------------------------------------|--|
| Floor Material | Wood Floor                                       |  |
|                | 3/4" Tongue & Groove                             |  |
| Wall Height    | 7' Tall Coop Wall Sloping to short wall 1.5' Run |  |
|                | under coop Wall                                  |  |
| Wall Material  | Primed Siding, T-1-11 3/8"                       |  |
|                | smart side 8" oc vertical                        |  |
| Door Size      | Adult Door into Run                              |  |
|                | Small Door into Coop                             |  |
| Roof Slope     | 2 /12                                            |  |