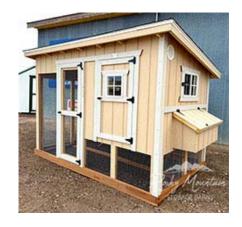

## **6x10 Traditional Style Chicken Coop**

| Specifications |                                                  |  |
|----------------|--------------------------------------------------|--|
| Floor Material | Wood Floor                                       |  |
|                | 3/4" Tongue & Groove                             |  |
| Wall Height    | 7' Tall Coop Wall Sloping to short wall 1.5' Run |  |
|                | under coop Wall                                  |  |
| Wall Material  | Primed Siding, T-1-11 3/8"                       |  |
|                | smart side 8" oc vertical                        |  |
| Door Size      | Adult Door into Run                              |  |
|                | Small Door into Coop                             |  |
| Roof Slope     | 2 /12                                            |  |

| Specifications    |                                                     |  |
|-------------------|-----------------------------------------------------|--|
| Windows           | 14"x21" with Screen<br>12"x12" Fixed                |  |
| Shingles          | Architectural -<br>Brownwood                        |  |
| Nesting Boxes     | (3) 12"x12" Nesting<br>Boxes with outside<br>access |  |
| Roosts            | 3- Rung Roosts                                      |  |
| Chicken Rope Door | 12"x16" w/ Ramp                                     |  |
| Vents             | (2) 6" Circle Vents                                 |  |