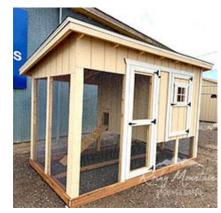

## **6x10 Traditional Style Chicken Coop**

| Specifications |                                                  |  |
|----------------|--------------------------------------------------|--|
| Floor Material | Wood Floor                                       |  |
|                | 3/4" Tongue & Groove                             |  |
| Wall Height    | 7' Tall Coop Wall Sloping to short wall 1.5' Run |  |
|                | under coop Wall                                  |  |
| Wall Material  | Primed Siding, T-1-11 3/8"                       |  |
|                | smart side 8" oc vertical                        |  |
| Door Size      | Adult Door into Run                              |  |
|                | Small Door into Coop                             |  |
| Roof Slope     | 2 /12                                            |  |

| Specifications    |                                                     |  |
|-------------------|-----------------------------------------------------|--|
| Windows           | 14"x21" with Screen<br>12"x12" Fixed                |  |
| Shingles          | Architectural -<br>Brownwood                        |  |
| Nesting Boxes     | (3) 12"x12" Nesting<br>Boxes with outside<br>access |  |
| Roosts            | 3- Rung Roosts                                      |  |
| Chicken Rope Door | 12"x16" w/ Ramp                                     |  |
| Vents             | (2) 6" Circle Vents                                 |  |