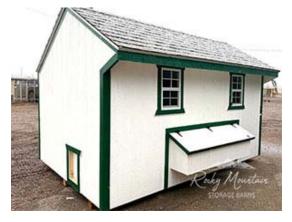

## 8x12 Cape Style Chicken Coop

|      | 1/    |   | A COLORING |
|------|-------|---|------------|
|      |       |   |            |
|      |       |   |            |
| SEPT | H H   | 1 | the second |
|      | WPIOT |   | 1-12-      |

| Specifications |                                                                     |  |
|----------------|---------------------------------------------------------------------|--|
| Total Size     | 8'x12'                                                              |  |
| Exterior Walls | 6' Wall                                                             |  |
| Siding         | Primed 3/8" Smartside T-<br>1-11 8" OC Siding<br>(Vertical Grooves) |  |
| Doors          | Adult Door into Coop<br>(With Keyed Door Latch)                     |  |
| Chicken        | 12"x16" Chicken Rope                                                |  |
| Opening        | Door                                                                |  |
| Floors         | Wooden 3/4" OSB<br>Tongue & Groove                                  |  |
| Roosts         | 3-Rung Roosts                                                       |  |

| Specifications         |                                                 |  |
|------------------------|-------------------------------------------------|--|
| Roof Pitch             | 8/12                                            |  |
| Overhangs              | 12" Overhang in Front                           |  |
| Shingles               | Architectural – Driftwood                       |  |
| Moisture<br>Protection | #15 Roofing Felt                                |  |
| Vents                  | 2- Drop Down                                    |  |
| Windows                | (2) - 14"x21" Window with Screen                |  |
| Nesting Box            | (5) - 12"x12" Nesting Boxes with Outside Access |  |
| Siding                 | White                                           |  |
| Trim                   | Green                                           |  |