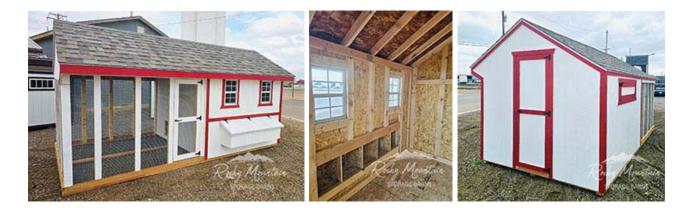

## 8x16 Cape Style Chicken Coop with Run

| Specifications |                       |  |
|----------------|-----------------------|--|
| Total Size     | 8x16 Coop             |  |
| Distribution   | 8x8 Coop – 8x8 Run    |  |
| Exterior Walls | 6' Wall               |  |
| Siding         | 3/8" Smartside T-1-11 |  |
| Coop Door      | Adult Door into Coop  |  |
| Chicken Door   | 12"x16" Chicken Rope  |  |
| Floor          | Wooden 3/4" OSB       |  |
| Nesting Box    | 5- 12"x12"            |  |
| Roosts         | 3-Rung Roosts         |  |

| Specifications |                                     |  |
|----------------|-------------------------------------|--|
| Roof Pitch     | 8/12                                |  |
| Overhangs      | 12" Overhang in Front               |  |
| Shingles       | Architectural: Driftwood            |  |
| Vents          | Drop down                           |  |
| Windows        | (2) - 14"x21" Window<br>with Screen |  |
| Painted        | Siding: White<br>Trim: Red          |  |
| Run Door       | Adult Door into Run                 |  |

| Pricing                     |         |  |
|-----------------------------|---------|--|
| Buy it Now                  | \$5,845 |  |
| Rent to Own<br>Estimate/ MO | \$270   |  |

(sales tax, security deposit & freight may be applicable)