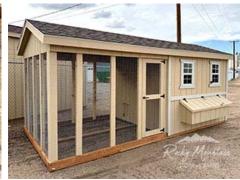

## 8x16 Standard Style Chicken Coop

| Specifications |                                                                           |  |
|----------------|---------------------------------------------------------------------------|--|
| Total Size     | 8x16                                                                      |  |
| Exterior Walls | 6' Wall                                                                   |  |
| Siding         | Primed 3/8" Smartside T-<br>1-11 8" OC Siding<br>(Vertical Grooves)       |  |
| Doors          | Adult Door into Coop ,<br>Adult Door into coop<br>(With Keyed Door Latch) |  |
| Chicken        | 12"x16" Chicken Rope                                                      |  |
| Opening        | Door                                                                      |  |
| Floors         | Wooden 3/4" OSB<br>Tongue & Groove                                        |  |
| Roosts         | 3-Rung Roosts                                                             |  |

| Specifications         |                                                          |  |
|------------------------|----------------------------------------------------------|--|
| Roof Pitch             | 4/12                                                     |  |
| Overhangs              | 4"                                                       |  |
| Shingles               | Architectural - Teak                                     |  |
| Moisture<br>Protection | #15 Roofing Felt                                         |  |
| Vents                  | 42"x10.5" Drop Down Air<br>Vent<br>(2) round white vents |  |
| Windows                | (2) - 14"x21" Window with<br>Screen w/ Shutter           |  |
| Nesting Box            | (5) - 12"x12" Nesting Boxes with Outside Access          |  |