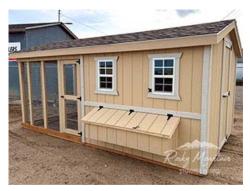

## 8x16 Standard Style Chicken Coop

| Specifications |                                                                           |  |
|----------------|---------------------------------------------------------------------------|--|
| Total Size     | 8x16                                                                      |  |
| Exterior Walls | 6' Wall                                                                   |  |
| Siding         | Primed 3/8" Smartside T-<br>1-11 8" OC Siding<br>(Vertical Grooves)       |  |
| Doors          | Adult Door into Coop ,<br>Adult Door into coop<br>(With Keyed Door Latch) |  |
| Chicken        | 12"x16" Chicken Rope                                                      |  |
| Opening        | Door                                                                      |  |
| Floors         | Wooden 3/4" OSB<br>Tongue & Groove                                        |  |
| Roosts         | 3-Rung Roosts                                                             |  |

| Specifications         |                                                          |  |
|------------------------|----------------------------------------------------------|--|
| Roof Pitch             | 4/12                                                     |  |
| Overhangs              | 4"                                                       |  |
| Shingles               | Architectural - Teak                                     |  |
| Moisture<br>Protection | #15 Roofing Felt                                         |  |
| Vents                  | 42"x10.5" Drop Down Air<br>Vent<br>(2) round white vents |  |
| Windows                | (2) - 14"x21" Window with<br>Screen w/ Shutter           |  |
| Nesting Box            | (5) - 12"x12" Nesting Boxes with Outside Access          |  |