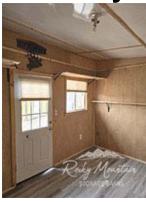

## 10x14 Custom Style Shed - USED

| Specifications |                                    |  |
|----------------|------------------------------------|--|
| Size           | 10x14                              |  |
| Floor Material | Wood Floor<br>3/4" Tongue & Groove |  |
| Wall Height    | 8' Studs @ 16" OC                  |  |
| Door Size      | 36" Single Steel – 9-lite door     |  |
| Vents          | Ridge Vent                         |  |
| Roof Slope     | 4/12                               |  |
| Paint          | Stained Siding and Painted Trim    |  |
| Storage        | Shelves                            |  |
| Electrical     | Package                            |  |

| Specifications |                                           |  |
|----------------|-------------------------------------------|--|
| Windows        | 3x3                                       |  |
| Metal          | Green                                     |  |
| Overhang       | 24"                                       |  |
| Siding         | Fir T1-11 8" on center (vertical grooves) |  |
| Interior Floor | Finished                                  |  |
| Interior       | Finished                                  |  |