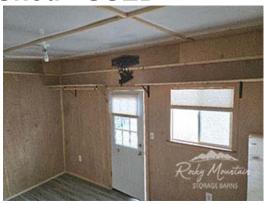

## 10x14 Custom Style Shed - USED

| Specifications |                                    |  |
|----------------|------------------------------------|--|
| Size           | 10x14                              |  |
| Floor Material | Wood Floor<br>3/4" Tongue & Groove |  |
| Wall Height    | 8' Studs @ 16" OC                  |  |
| Door Size      | 36" Single Steel – 9-lite door     |  |
| Vents          | Ridge Vent                         |  |
| Roof Slope     | 4/12                               |  |
| Paint          | Stained Siding and Painted Trim    |  |
| Storage        | Shelves                            |  |
| Electrical     | Package                            |  |

| Specifications |                                           |  |
|----------------|-------------------------------------------|--|
| Windows        | 3x3                                       |  |
| Metal          | Green                                     |  |
| Overhang       | 24"                                       |  |
| Siding         | Fir T1-11 8" on center (vertical grooves) |  |
| Interior Floor | Finished                                  |  |
| Interior       | Finished                                  |  |