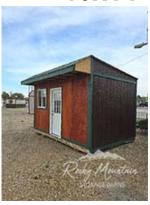

## 10x14 Custom Style Shed - USED

| Specifications |                                    |  |
|----------------|------------------------------------|--|
| Size           | 10x14                              |  |
| Floor Material | Wood Floor<br>3/4" Tongue & Groove |  |
| Wall Height    | 8' Studs @ 16" OC                  |  |
| Door Size      | 36" Single Steel – 9-lite door     |  |
| Vents          | Ridge Vent                         |  |
| Roof Slope     | 4/12                               |  |
| Paint          | Stained Siding and Painted Trim    |  |
| Storage        | Shelves                            |  |
| Electrical     | Package                            |  |

| Specifications |                                           |  |
|----------------|-------------------------------------------|--|
| Windows        | 3x3                                       |  |
| Metal          | Green                                     |  |
| Overhang       | 24"                                       |  |
| Siding         | Fir T1-11 8" on center (vertical grooves) |  |
| Interior Floor | Finished                                  |  |
| Interior       | Finished                                  |  |

| Pricing           |              |  |
|-------------------|--------------|--|
| <b>Buy it Now</b> | \$5,500      |  |
| Rent to Own       | \$255        |  |
| Estimate/MO       | <b>\$255</b> |  |

(sales tax, security deposit & freight may be applicable)