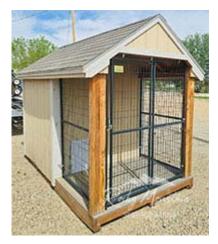

## 6x10 Dog Kennel- USED

| Specifications |                               |  |
|----------------|-------------------------------|--|
| Overall Size   | 6x10                          |  |
| Kennel Size    | 6x4                           |  |
| Run Size       | 6x6                           |  |
| Kennel Floor   | Composite Wood                |  |
| Run Floor      | 1/2" Pressure<br>Treated Wood |  |
| Wall Height    | 5ft                           |  |
| Wall Material  | Smart Panel                   |  |
| Insulation     | Double-Bubble                 |  |
| Man Doors      | (1) 30" Wide                  |  |

| Specifications |                          |  |
|----------------|--------------------------|--|
| Dog Doors      | (1) 13"x19"              |  |
| Windows        | (1) 14" x 21" Screened   |  |
| Shingles       | 3-Tab Shingle: Driftwood |  |
| Roof Pitch     | 8/12                     |  |
| Overhang       | 4"                       |  |
| Air Vents      | None                     |  |
| Siding Paint   | Primed                   |  |
| Trim Paint     | Primed                   |  |