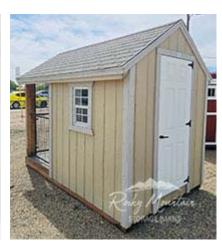

## 6x10 Dog Kennel- USED

| Specifications |                               |  |
|----------------|-------------------------------|--|
| Overall Size   | 6x10                          |  |
| Kennel Size    | 6x4                           |  |
| Run Size       | 6x6                           |  |
| Kennel Floor   | Composite Wood                |  |
| Run Floor      | 1/2" Pressure<br>Treated Wood |  |
| Wall Height    | 5ft                           |  |
| Wall Material  | Smart Panel                   |  |
| Insulation     | Double-Bubble                 |  |
| Man Doors      | (1) 30" Wide                  |  |

| Specifications |                          |  |
|----------------|--------------------------|--|
| Dog Doors      | (1) 13"x19"              |  |
| Windows        | (1) 14" x 21" Screened   |  |
| Shingles       | 3-Tab Shingle: Driftwood |  |
| Roof Pitch     | 8/12                     |  |
| Overhang       | 4"                       |  |
| Air Vents      | None                     |  |
| Siding Paint   | Primed                   |  |
| Trim Paint     | Primed                   |  |