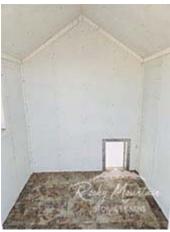

## 6x10 Dog Kennel- USED

| Specifications |                               |  |
|----------------|-------------------------------|--|
| Overall Size   | 6x10                          |  |
| Kennel Size    | 6x4                           |  |
| Run Size       | 6x6                           |  |
| Kennel Floor   | Composite Wood                |  |
| Run Floor      | 1/2" Pressure<br>Treated Wood |  |
| Wall Height    | 5ft                           |  |
| Wall Material  | Smart Panel                   |  |
| Insulation     | Double-Bubble                 |  |
| Man Doors      | (1) 30" Wide                  |  |

| Specifications |                          |  |
|----------------|--------------------------|--|
| Dog Doors      | (1) 13"x19"              |  |
| Windows        | (1) 14" x 21" Screened   |  |
| Shingles       | 3-Tab Shingle: Driftwood |  |
| Roof Pitch     | 8/12                     |  |
| Overhang       | 4"                       |  |
| Air Vents      | None                     |  |
| Siding Paint   | Primed                   |  |
| Trim Paint     | Primed                   |  |