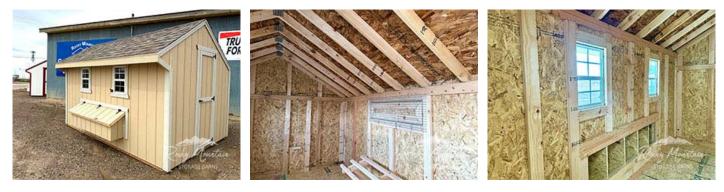

## 8x12 Cape Style Chicken Coop

| Specifications |                                                 |  |
|----------------|-------------------------------------------------|--|
| Total Size     | 8'x12'                                          |  |
| Exterior Walls | 6' Wall                                         |  |
| Siding         | Primed 3/8" Smartside T-<br>1-11 8" OC Siding   |  |
| Doors          | (Vertical Grooves)                              |  |
|                | Adult Door into Coop<br>(With Keyed Door Latch) |  |
| Chicken        | 12"x16" Chicken Rope                            |  |
| Opening        | Door                                            |  |
| Floors         | Wooden 3/4" OSB<br>Tongue & Groove              |  |
| Roosts         | 3-Rung Roosts                                   |  |

| Specifications         |                                                    |  |
|------------------------|----------------------------------------------------|--|
| Roof Pitch             | 8/12                                               |  |
| Overhangs              | 12" Overhang in Front                              |  |
| Shingles               | Architectural – Driftwood                          |  |
| Moisture<br>Protection | #15 Roofing Felt                                   |  |
| Vents                  | Drop Down                                          |  |
| Windows                | (2) - 14"x21" Window with Screen                   |  |
| Nesting Box            | (5) - 12"x12" Nesting Boxes<br>with Outside Access |  |
| Siding                 | Primed                                             |  |
| Trim                   | Primed                                             |  |